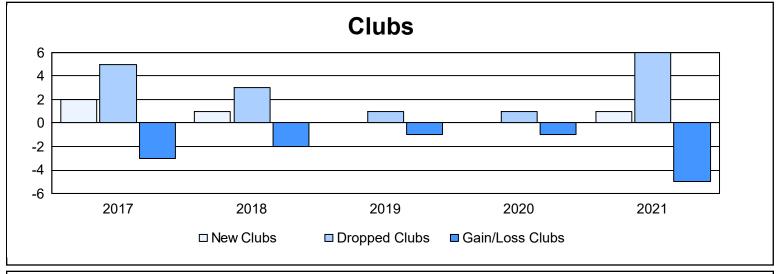

| Year      | New<br>Clubs | Dropped<br>Clubs | Gain/<br>Loss<br>Clubs | New<br>Members | Charter<br>Members | Reinstate<br>Members | Transfer<br>Members | Total<br>Member<br>Added | Total<br>Members<br>Dropped | Gain/<br>Loss<br>Members |
|-----------|--------------|------------------|------------------------|----------------|--------------------|----------------------|---------------------|--------------------------|-----------------------------|--------------------------|
| 2016-2017 | 2            | 5                | -3                     | 362            | 55                 | 26                   | 25                  | 468                      | 554                         | -86                      |
| 2017-2018 | 1            | 3                | -2                     | 361            | 37                 | 12                   | 40                  | 450                      | 658                         | -208                     |
| 2018-2019 | 0            | 1                | -1                     | 287            | 6                  | 21                   | 20                  | 334                      | 451                         | -117                     |
| 2019-2020 | 0            | 1                | -1                     | 222            | 1                  | 15                   | 18                  | 256                      | 375                         | -119                     |
| 2020-2021 | 1            | 6                | -5                     | 175            | 34                 | 16                   | 32                  | 257                      | 466                         | -209                     |
| Average   | 1            | 3                | -2                     | 281            | 27                 | 18                   | 27                  | 353                      | 501                         | -148                     |